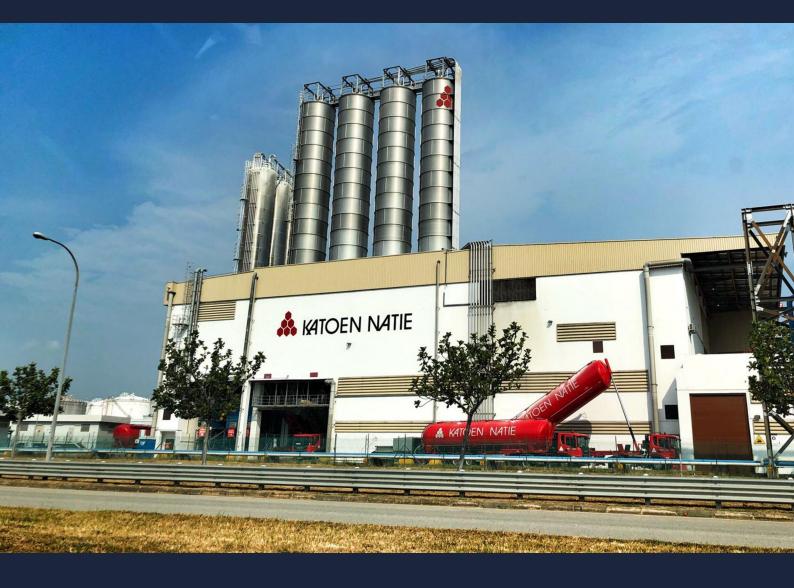

# OFF-SHORE SUPPORT

e JURONG ISLAND

Location is key for any business - It's no difference for KATOEN NATIE. Delivering costefficient, reliable, sustainable solutions for added value in their customer's supply chain.

Located on Jurong Island, one of Singapore's seven offshore islands – acquiring external support and guidance on roller shutter care and repairs can get a little tricky. Discussions have begun in mid–July on the maintenance of their roller shutters site–wide.

By August 2019, Standard Rolling Shutters has begun its first league of repairs for the plants' existing damaged roller shutters – ensuring that future daily work flow is not affected.