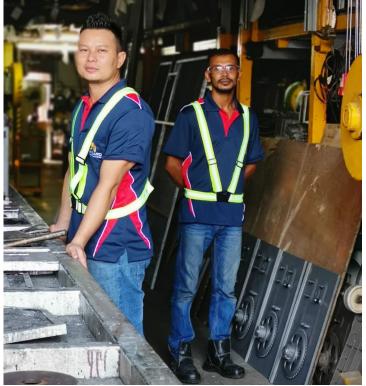

#### New Uniform Designs

Following the change of Standard Rolling Shutters' logo which features a yellow peak signifying the ambition of being at the top - improved measures has been taken to heighten workers safety and welfare. This pipeline included a change in uniform design for improved ventilation and comfort.

A small change for safer and happy team.

ENABLING A SAFER WORKPLACE