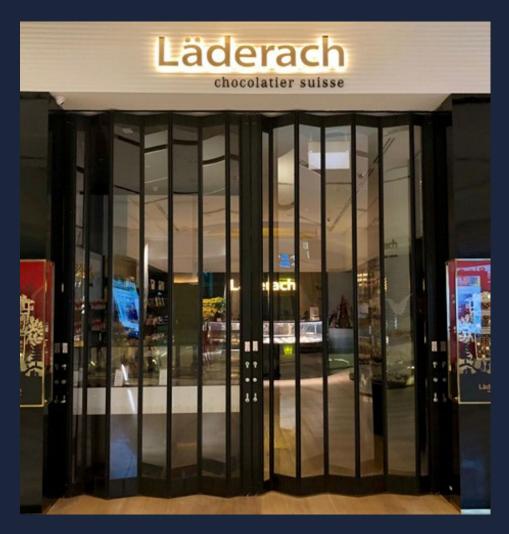

### LÄDERACH CHOCOLATE SUISSE

#01-241

The first in Singapore, LÄDERACH chocolatier suisse has made its debut in non other than Jewel - Changi Airport. Bringing the most exquisite slabs of FrischSchoggi (Fresh Chocolate) to our shores.

In line with the premium chocolates that LÄDERACH offers, the unit is dotted with elements of black and gold, elevating the shoppers buying experience. The FC300 Folding Closure was powder coated in Matt Black to suit the aesthetic even after hours.

FEATURED: FC300 IN MATT BLACK POWDER COAT