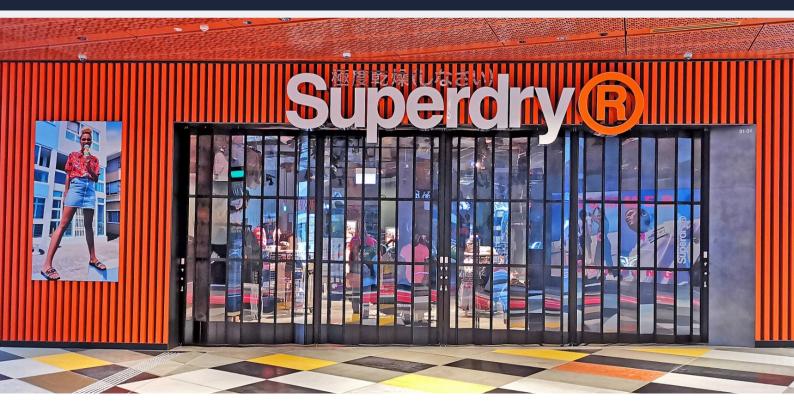

# BREAKING BOUNDARIES WITH FC300 FOLDING CLOSURE

SUPERDRY STORE @ FUNAN MALL

The all new Funan Mall has reopened after undertaking a three-year hiatus since 2016. The upgrade saw a huge change in vibe and aesthetics of the entire mall, bringing people, tech and sports together. UK Clothing brand – SUPERDRY, has set its foot into the mall with a bold and attention-grabbing store front, boasting its personality in strength.

A first with Superdry Stores in Singapore, Standard Rolling Shutters' latest product – the FC300 Folding Closure, was used to secure the high quality products within the store. A unique feature with SUPERDRY STORE @ FUNAN MALL was the incline in floor level – an impossible task for a traditional vertical roller shutter to achieve. Through meticulous R&D, Standard Rolling Shutters was able to make a breakthrough in the bi-fold door industry while maintaining maximum security without compromising on quality.